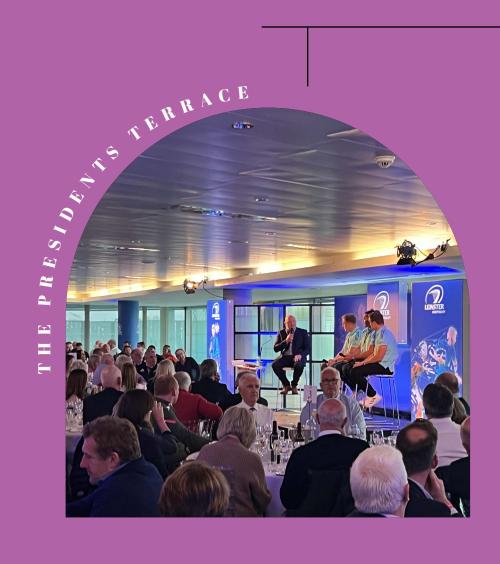

### THE PRESIDENTS TERRACE

This shared lounge provides guests with a great atmosphere on and off the pitch.

### THE PRESIDENTS TERRACE

The Presidents Terrace is located on Level 2 of Aviva Stadium. Enjoy the lively atmosphere of the popular Leinster Rugby Hospitality lounge. This great facility offers fantastic premium level match tickets just minutes away.

### The Difference

The Presidents Terrace offers guests the opportunity of soaking up a lively atmosphere. With this VIP lounge you and your guests will experience great food, guest speakers and easy access to the best seats in the house. This lounge has proved popular for its great atmosphere and overall experience. Post match you will joined by players as the room becomes a more casual lounge for you and your guests to enjoy a post game drink and mingle with the players.