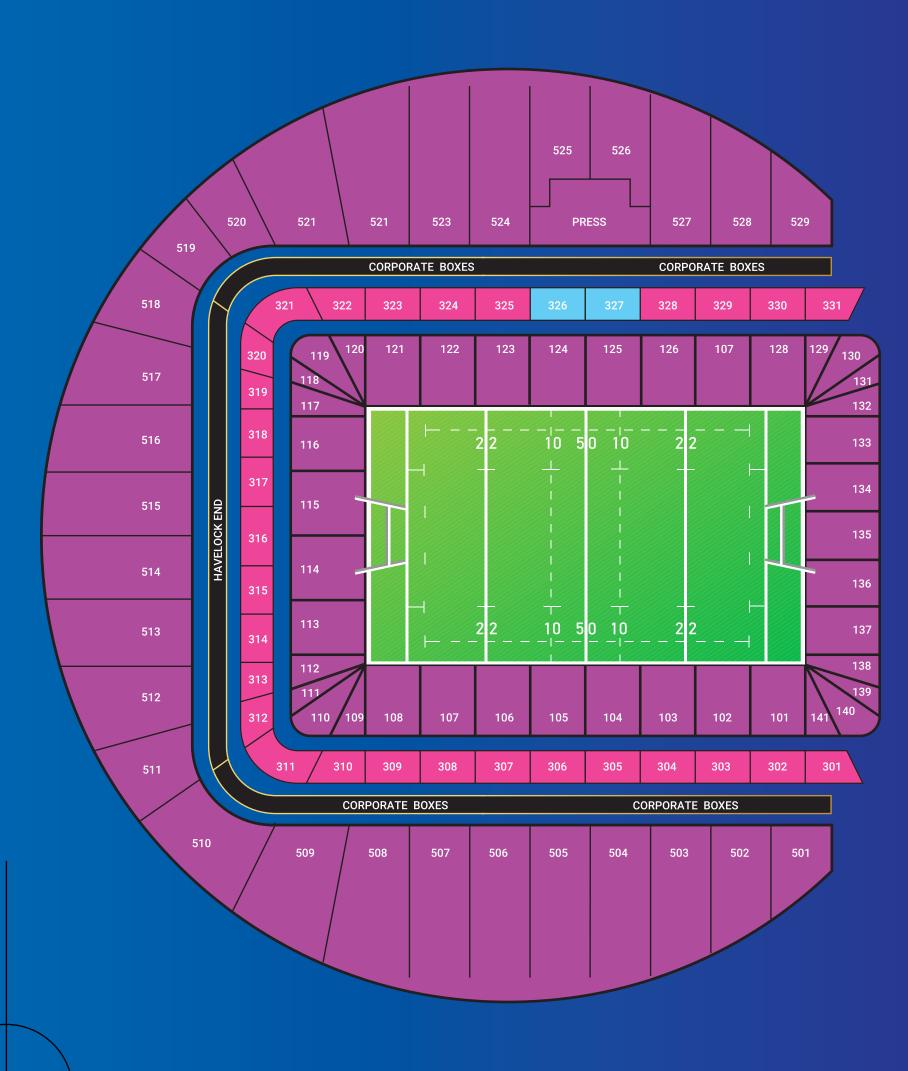

### PREMIUM LEVEL SEATS

With the seats located in sections 326 & 327 you and your guest can be assured of the best view in the house. Situated around the half way line these premium level seats offer great views and combined with the additional benefits of premium level bar access will make your event a great sucess.

- Early entrance to the official Presidents Terrace hospitality facility in Aviva Stadium, Level 2.
- •Reserved Premium Level seated match ticket within the 22 metre lines (section 326/327)
- •Pre-match 3 course meal with wine
- Pre-match interview with past players
- •Digital match programme
- •Pre and post-match complimentary bar with beer, wine & soft drinks (2.5 hours pre and ½ hour post)

### PRIVATE CORPORATE BOX

+353 1 6766650

The corporate boxes are on Level 4 of Aviva stadium, positioned along the east and west stands. These private boxes are glass fronted and overlook the pitch with padded seated match tickets directly outside. A perfect vantage point to entertain your guests and soak up all the atmosphere as the excitement builds!

If your looking for a private environment there are great options with boxes along both sides of the stadium with 50, 24 and 12 seater boxes available. Packages include:-

•Early admission to your corporate box on Level 4 of Aviva Stadium, glass fronted corporate box overlooking the pitch