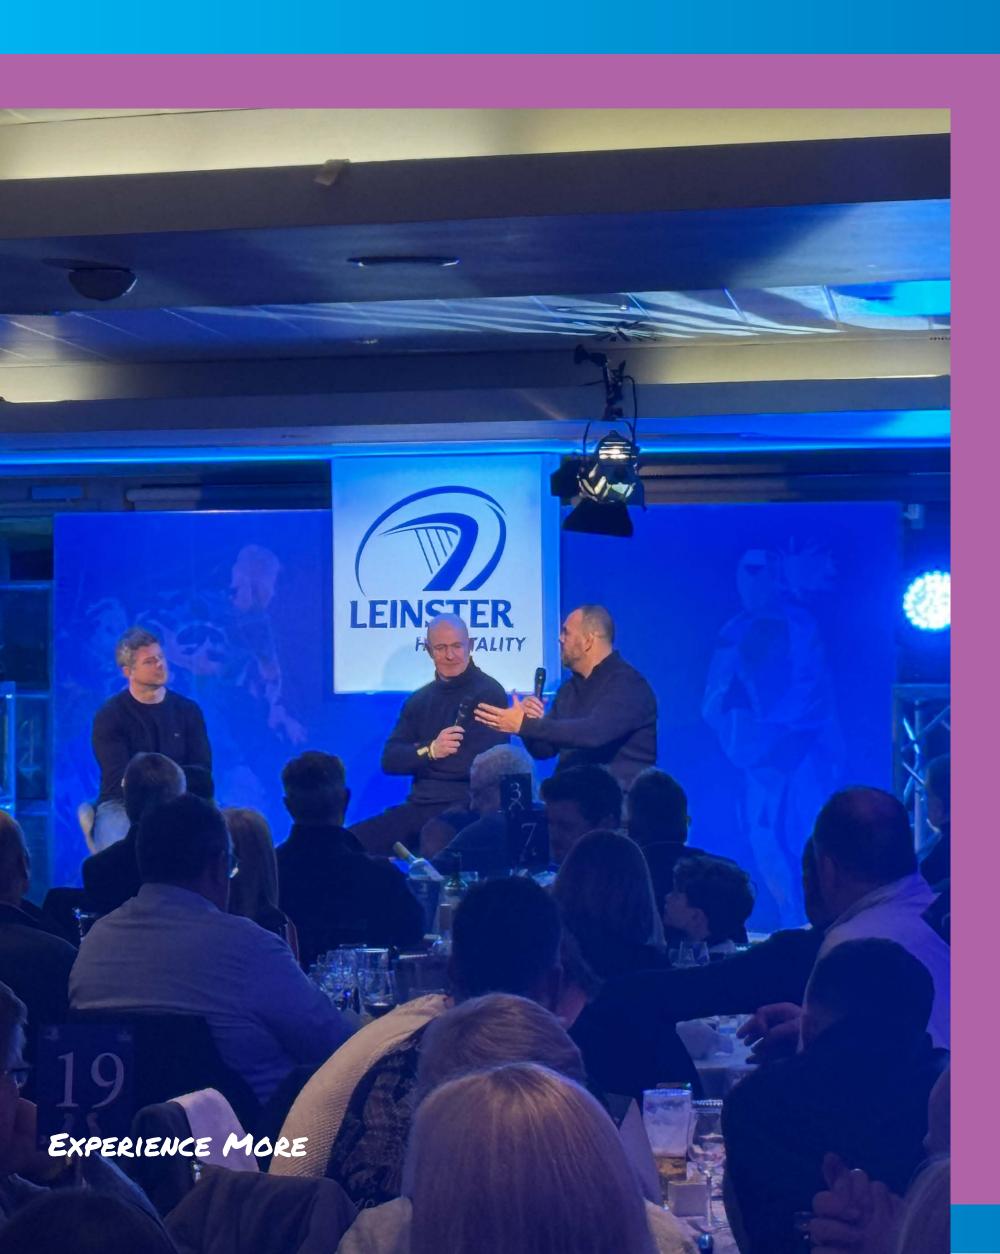

### The Difference

The Presidents Terrace offers guests the opportunity of soaking up a lively atmosphere. With this VIP lounge you and your guests will experience great food, guest speakers and easy access to the best seats in the house. This lounge has proved popular for its great atmosphere and overall experience. Post match you will joined by players as the room becomes a more casual lounge for you and your guests to enjoy a post game drink and mingle with the players.