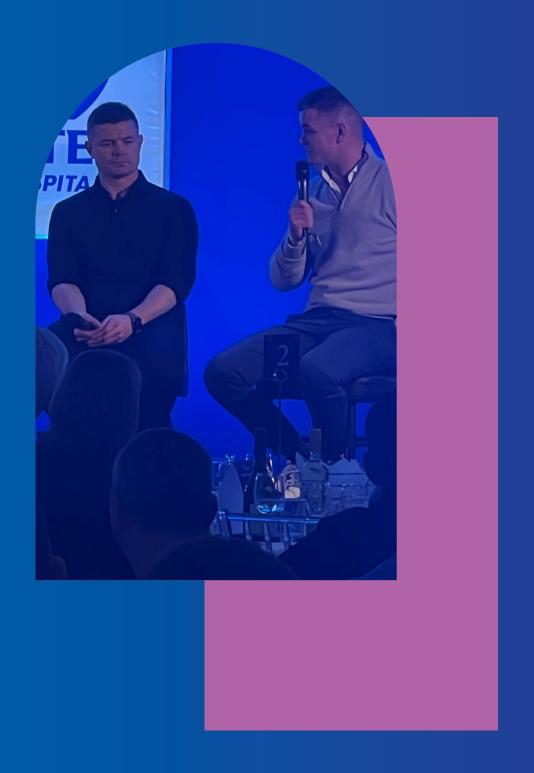

### The Difference

The Presidents Terrace offers guests the opportunity of soaking up a lively atmosphere. With this VIP lounge you and your guests will experience great food, guest speakers and easy access to the best seats in the house. This lounge has proved popular for its great atmosphere and overall experience. Post match you will joined by players as the room becomes a more casual lounge for you and your guests to enjoy a post game drink and mingle with the players.

### PREMIUM LEVEL SEATS

With the seats located in sections 326 & 327 you and your guest can be assured of the best view in the house. Situated around the half way line these premium level seats offer great views and combined with the additional benefits of premium level bar access will make your event a great sucess.