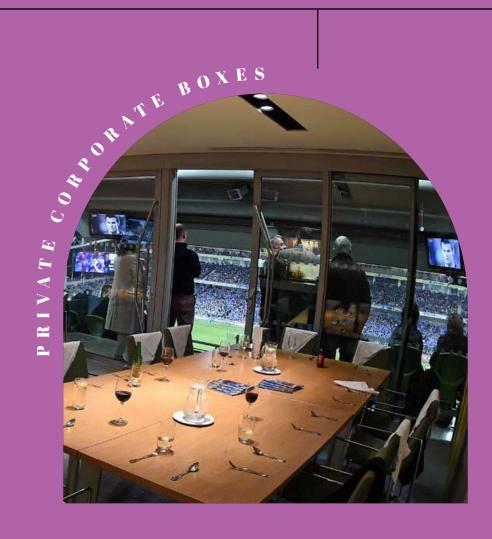

### PRIVATE CORPORATE BOX

+353 1 6766650

The corporate boxes are on Level 4 of Aviva stadium, positioned along the east and west stands. These private boxes are glass fronted and overlook the pitch with padded seated match tickets directly outside. A perfect vantage point to entertain your guests and soak up all the atmosphere as the excitement builds!

If your looking for a private environment there are great options with boxes along both sides of the stadium with 50, 24 and 12 seater boxes available. Packages include:-

•Early admission to your corporate box on Level 4 of Aviva Stadium, glass fronted corporate box overlooking the pitch

•Reserved covered padded seat directly outside your box

Pre-match 3 Course meal with wine

•Pre and Post-Match Complimentary bar (beer, wine & soft drinks)

(2 hours pre, halftime and ½ hour post)

• Digital Match programme