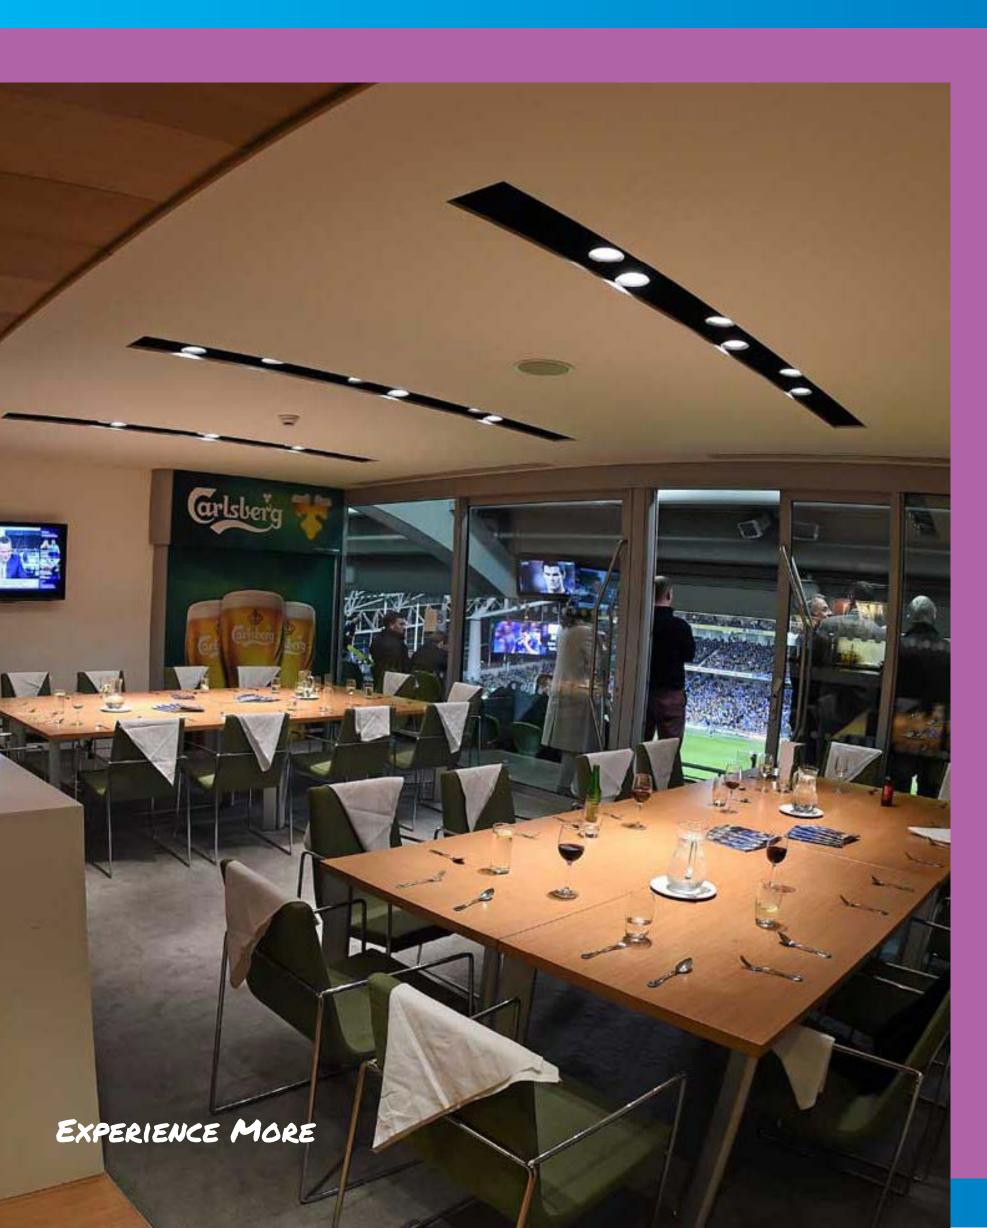

### THE PRESIDENTS TERRACE

This shared lounge provides guests with a great atmosphere on and off the pitch.

### THE PRESIDENTS TERRACE

The Presidents Terrace is located on Level 2 of Aviva Stadium. Enjoy the lively atmosphere of the popular Leinster Rugby Hospitality lounge. This great facility offers fantastic premium level match tickets just minutes away.

### The Difference

The Presidents Terrace offers guests the opportunity of soaking up a lively atmosphere. With this VIP lounge you and your guests will experience great food, guest speakers and easy access to the best seats in the house. This lounge has proved popular for its great atmosphere and overall experience. Post match you will joined by players as the room becomes a more casual lounge for you and your guests to enjoy a post game drink and mingle with the players.