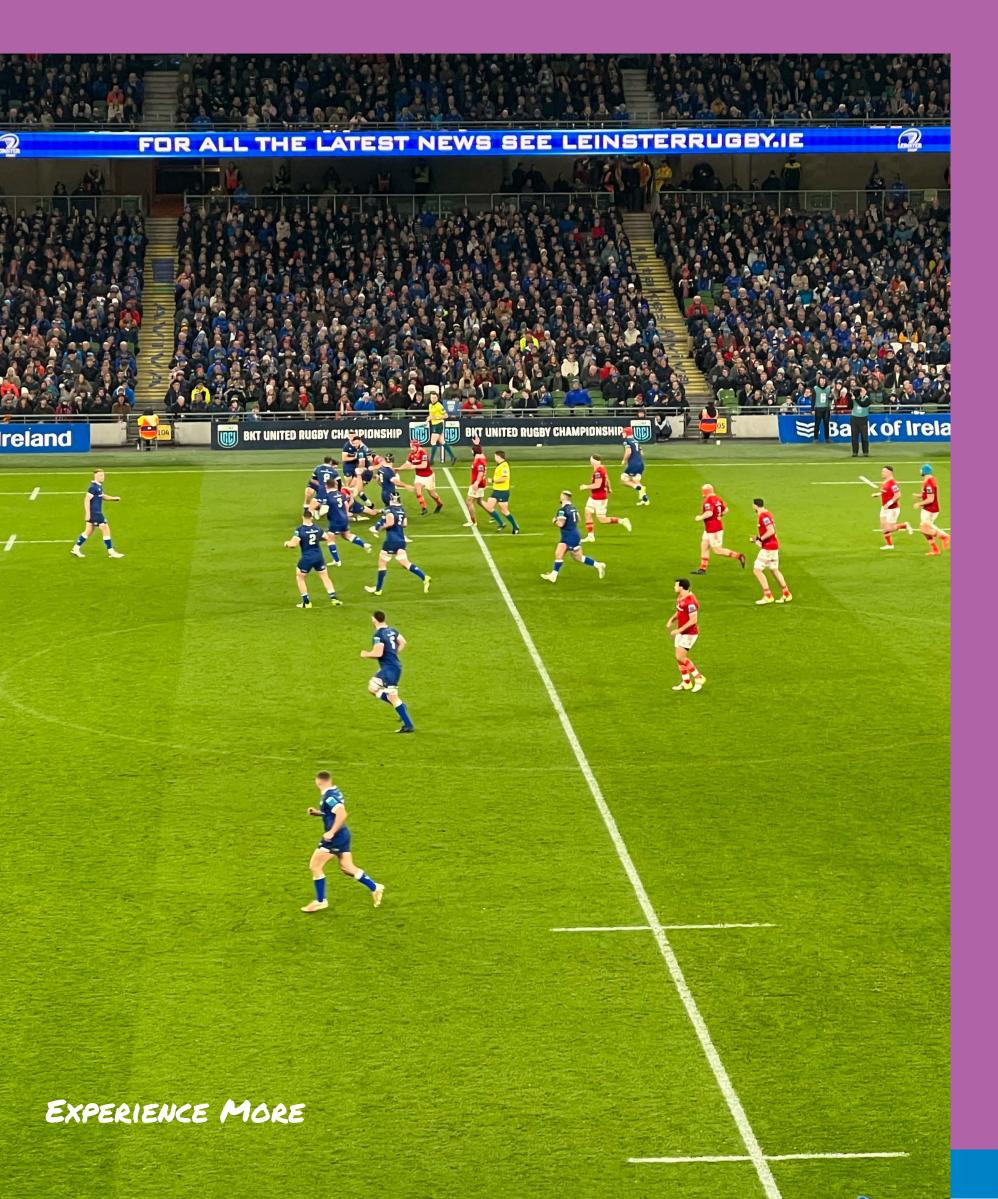

### PREMIUM LEVEL SEATS

With the seats located in sections 326 & 327 you and your guest can be assured of the best view in the house. Situated around the half way line these premium level seats offer great views and combined with the additional benefits of premium level bar access will make your event a great sucess.

- Early entrance to the official Presidents Terrace hospitality facility in Aviva Stadium, Level 2.
- •Reserved Premium Level seated match ticket within the 22 metre lines (section 326/327)
- •Pre-match 3 course meal with wine
- Pre-match interview with past players
- •Digital match programme
- •Pre and post-match complimentary bar with beer, wine & soft drinks (2.5 hours pre and ½ hour post)